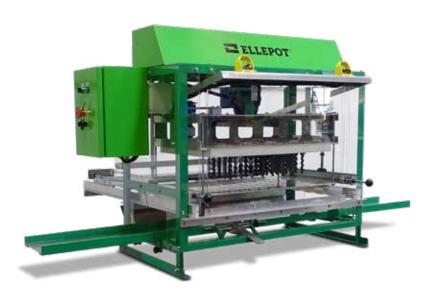

#### Ellepot Step-up-system:

This manually operated drill unit is specially designed to drill perfect holes in Ellepots, with focus on step-up and transplanting.

The drill unit is customized to the customer's specific tray, and can be changed if customers have more than one tray.

The Manual Driller is easily cleaned with a unique wiper, removing any additional soil from drilling the hole.

## **SPECIFICATIONS**

• Diameter drill: Various (Ø15-Ø40)

• Drill depth.: Up to 80 mm

• No. of drills: Custom made for tray

• Pot height: Up to 300 mm

• Weight: 190 kg