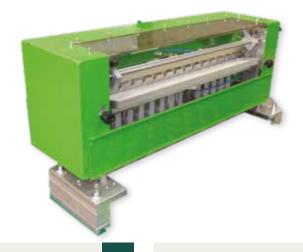

## SEEDER SFN-65/SFN-65E TECHNICAL SHEET

- We should be pleased to offer you this from our standard assortment.

## **SPECIFICATIONS**

• **Production max:** 2400 row/hour

Multable seed function

Max tray dim.: 750 mm x 40 mm /

750 mm x 50 mm

• **Weight**: 200 kg

## **PARTS INCLUDED**

Seeder

• Manual: In English

• CE-certified: Yes

## AIR/ELECTRICITY

• **Power supply:** 3\*400/220 volt + N + ground

A compressor with air-supply of 190 litres/minute, 6 bar is needed to run the machine.

Water supply of max 20 liters/min is needed.

Furthermore we recommend an air dryer to be mounted on the machine.