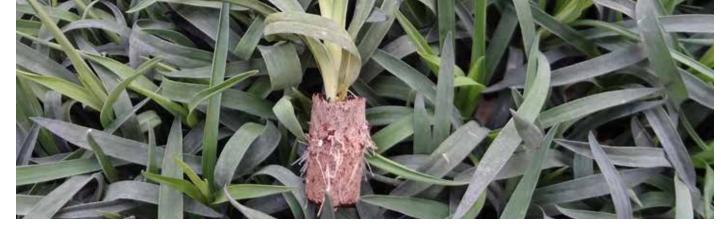

### **AFTER**

introducing the Ellepot® system

**Using Ellepot®** 

- 30 days rooting time > Up to 15% faster rooting
- Paperpot is stabile
  No transport damage
- Non-wait for plant out > Faster turn on the benches
- No transplant shock Faster take off

## THE RESULTS ARE BASED ON THE FOLLOWING SYSTEM:

- Use of Ellepot® System
- Rooting in cylindrical paper pot
- Pot size: Diameter 20 mm & Height 40 mm
- Ellepot® Paper: AP
- Tray: 228 cells

ELLEPOT A/S STORSTRØMSVEJ 55 DK - 6715 ESBJERG N TEL.: +45 7614 7676