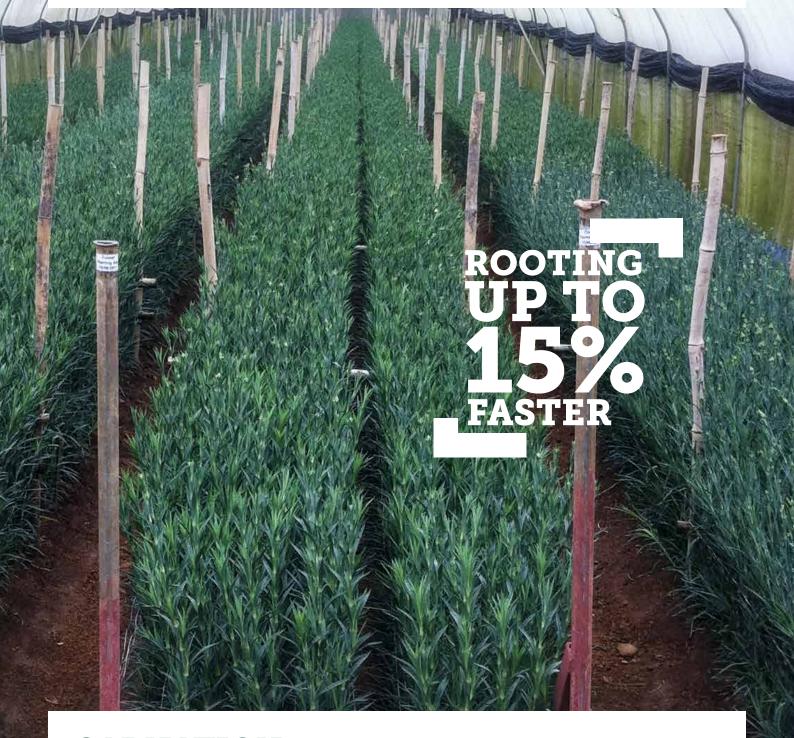

### **CUT FLOWER PROPAGATION**

The Ellepot® Propagation System provides the best conditions for the rooting of young plants. You will enjoy the benefits of up to 15% faster rooting, no transplant shock and young plants earlier sales ready.

# CARNATION